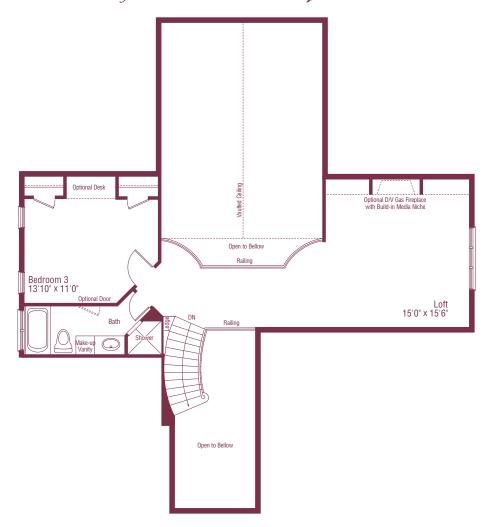

#### Main Floor Plan Elevation C



#### Alternate Partial Main Floor Plan Elevation A







## Alternate Main Floor Plan Elevation C with golf cart storage



#### Alternate Partial Main Floor Plan Elevation B



## The Grand



### Loft Floor Plan - 734 Sq. Ft.



#### Alternate Sun Room



# The Grand



### Basement Floor Plan C



### Optional Basement A



#### Optional Basement B



|                                                 | $\mathbf{A}$ | В    | C    |
|-------------------------------------------------|--------------|------|------|
| SQUARE FOOTAGE-MAIN                             | 2422         | 2416 | 2422 |
| GOLF CART OPTION PLAN                           | 2404         | 2398 | 2404 |
| MAIN WITH OPTIONAL LOFT PLAN                    | 3156         | 3150 | 3156 |
| Golf Cart Option WITH OPTIONAL LOFT PLAN        | 3138         | 3132 | 3138 |
| (Includes 119 sq. ft. of finished lower level.) |              |      |      |

# The Grand