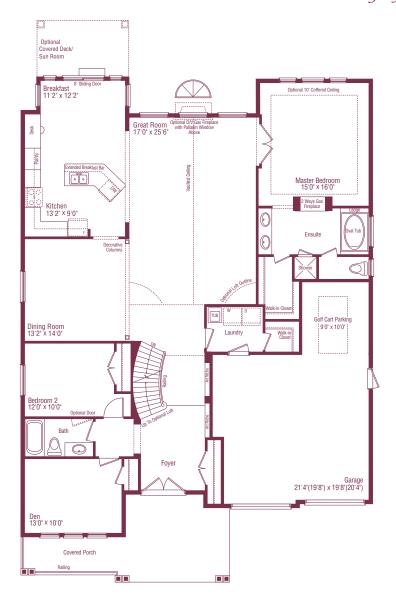

#### Main Floor Plan Elevation C



#### Alternate Partial Main Floor Plan Elevation A







## Alternate Main Floor Plan Elevation C with golf cart storage



#### Alternate Partial Main Floor Plan Elevation B



## The Grand



### Loft Floor Plan - 734 Sq. Ft.



#### Alternate Sun Room



# The Grand



### Basement Floor Plan C



### Optional Basement A



#### Optional Basement B



|                                                 | $\mathbf{A}$ | В    | C    |
|-------------------------------------------------|--------------|------|------|
| SQUARE FOOTAGE-MAIN                             | 2422         | 2416 | 2422 |
| GOLF CART OPTION PLAN                           | 2404         | 2398 | 2404 |
| MAIN WITH OPTIONAL LOFT PLAN                    | 3156         | 3150 | 3156 |
| Golf Cart Option WITH OPTIONAL LOFT PLAN        | 3138         | 3132 | 3138 |
| (Includes 119 sq. ft. of finished lower level.) |              |      |