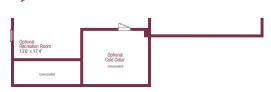

### Optional Basement A

#### Optional Basement B

|                                                 | $\mathbf{A}$ | В    | C    |
|-------------------------------------------------|--------------|------|------|
| SQUARE FOOTAGE-MAIN                             | 2422         | 2416 | 2422 |
| GOLF CART OPTION PLAN                           | 2404         | 2398 | 2404 |
| MAIN WITH OPTIONAL LOFT PLAN                    | 3156         | 3150 | 3156 |
| Golf Cart Option WITH OPTIONAL LOFT PLAN        | 3138         | 3132 | 3138 |
| (Includes 119 sq. ft. of finished lower level.) |              |      |      |