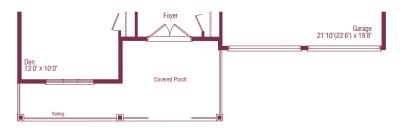

#### Main Floor Plan Elevation C



#### Alternate Partial Main Floor Plan Elevation A







## Alternate Main Floor Plan Elevation C with golf cart storage



#### Alternate Partial Main Floor Plan Elevation B



## The Grand



### Loft Floor Plan - 734 Sq. Ft.



#### Alternate Sun Room



# The Grand



### Basement Floor Plan C



### Optional Basement A



#### Optional Basement B



|                                                 | $\mathbf{A}$ | В    | C    |
|-------------------------------------------------|--------------|------|------|
| SQUARE FOOTAGE-MAIN                             | 2422         | 2416 | 2422 |
| GOLF CART OPTION PLAN                           | 2404         | 2398 | 2404 |
| MAIN WITH OPTIONAL LOFT PLAN                    | 3156         | 3150 | 3156 |
| Golf Cart Option WITH OPTIONAL LOFT PLAN        | 3138         | 3132 | 3138 |
| (Includes 119 sq. ft. of finished lower level.) |              |      |      |

# The Grand