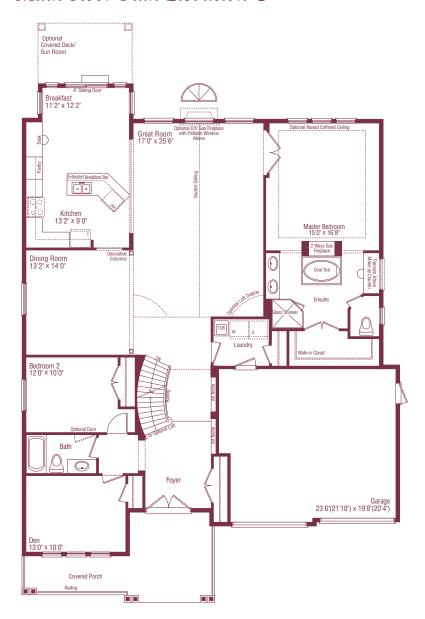

#### Main Floor Plan Elevation C



#### Alternate Partial Main Floor Plan Elevation A







## Alternate Main Floor Plan Elevation C with golf cart storage



#### Alternate Partial Main Floor Plan Elevation B



## The Grand



### Loft Floor Plan - 734 Sq. Ft.



#### Alternate Sun Room



# The Grand



### Basement Floor Plan C



### Optional Basement A



#### Optional Basement B



|                                                 | $\mathbf{A}$ | В    | C    |
|-------------------------------------------------|--------------|------|------|
| SQUARE FOOTAGE-MAIN                             | 2422         | 2416 | 2422 |
| GOLF CART OPTION PLAN                           | 2404         | 2398 | 2404 |
| MAIN WITH OPTIONAL LOFT PLAN                    | 3156         | 3150 | 3156 |
| Golf Cart Option WITH OPTIONAL LO