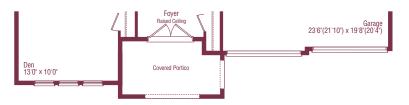

#### Main Floor Plan Elevation C



#### Alternate Partial Main Floor Plan Elevation A







## Alternate Main Floor Plan Elevation C with golf cart storage



#### Alternate Partial Main Floor Plan Elevation B



## The Grand



### Loft Floor Plan - 734 Sq. Ft.



#### Alternate Sun Room



# The Grand



### Basement Floor Plan C



### Optional Basement A



#### Optional Basement B



|                                                 | $\mathbf{A}$ | В    | C    |
|-------------------------------------------------|--------------|------|------|
| SQUARE FOOTAGE-MAIN                             | 2422         | 2416 | 2422 |
| GOLF CART OPTION PLAN                           | 2404         | 2398 | 2404 |
| MAIN WITH OPTIONAL LOFT PLAN                    | 3156         | 3150 | 3156 |
| Golf Cart Option WITH OPTIONAL LOFT PLAN        | 3138         | 3132 | 3138 |
| (Inclu