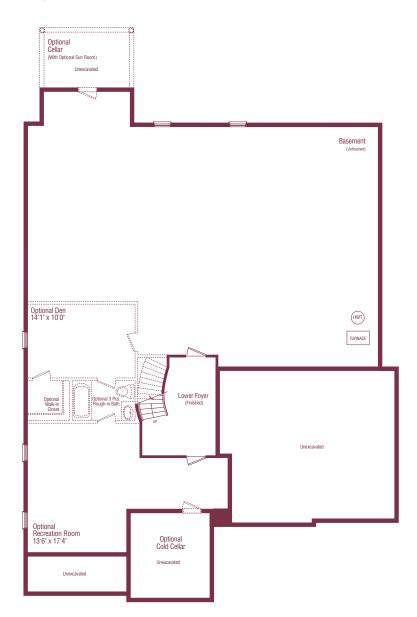

#### Main Floor Plan Elevation C



#### Alternate Partial Main Floor Plan Elevation A







## Alternate Main Floor Plan Elevation C with golf cart storage



#### Alternate Partial Main Floor Plan Elevation B



## The Grand



### Loft Floor Plan - 734 Sq. Ft.



#### Alternate Sun Room



# The Grand



### Basement Floor Plan C



### Optional Basement A



#### Optional Basement B



|                                                 | $\mathbf{A}$ | В    | C    |
|-------------------------------------------------|--------------|------|------|
| SQUARE FOOTAGE-MAIN                             | 2422         | 2416 | 2422 |
| GOLF CART OPTION PLAN                           | 2404         | 2398 | 2404 |
| MAIN WITH OPTIONAL LOFT PLAN                    | 3156         | 3150 | 3156 |
| Golf Cart Option WITH OPTIONAL LOFT PLAN        | 3138         | 3132 | 3138 |
| (Includes 119 sq. ft. of finished lower level.) |              |      |      |

# The Grand