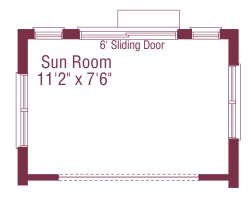

#### Main Floor Plan Elevation C



#### Alternate Partial Main Floor Plan Elevation A







## Alternate Main Floor Plan Elevation C with golf cart storage



#### Alternate Partial Main Floor Plan Elevation B



## The Grand



### Loft Floor Plan - 734 Sq. Ft.



#### Alternate Sun Room



# The Grand



### Basement Floor Plan C



### Optional Basement A



#### Optional Basement B



|                                                 | $\mathbf{A}$ | В    | C    |
|-------------------------------------------------|--------------|------|------|
| SQUARE FOOTAGE-MAIN                             | 2422         | 2416 | 2422 |
| GOLF CART OPTION PLAN                           | 2404         | 2398 | 2404 |
| MAIN WITH OPTIONAL LOFT PLAN                    | 3156         | 3150 | 3156 |
| Golf Cart Option WITH OPTIONAL LOFT PLAN        | 3138         | 3132 | 3138 |
| (Includes 119 sq. ft. of finished lower level.) |              |      |      |

# The Grand