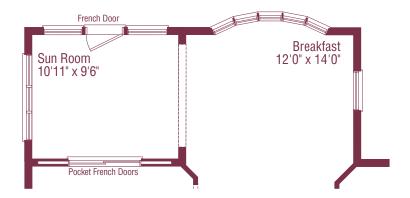

#### Main Floor Plan Elevation C



® Optional Window Detail with Fireplace



### Alternate Partial Main Floor Plan Elevation A





## Alternate Main Floor Plan Elevation C with golf cart storage



#### Alternate Partial Main Floor Plan Elevation B





## Optional Loft Floor Plan - 697 sq.ft.



## Optional Sun Room





## Basement Floor Plan C



#### Optional Basement A



#### Optional Basement B



|                                                | $\mathbf{A}$ | В    | C    |
|------------------------------------------------|--------------|------|------|
| SQUARE FOOTAGE-MAIN                            | 1758         | 1780 | 1761 |
| GOLF CART OPTION PLAN                          | 1816         | 1838 | 1819 |
| MAIN WITH OPTIONAL LOFT PLAN                   | 2455         | 2477 | 2458 |
| Golf Cart Option WITH OPTIONAL LOFT PLAN       | 2513         | 2535 | 2516 |
| (Includes 83 sq. ft. of finished lower level.) |              |      |      |