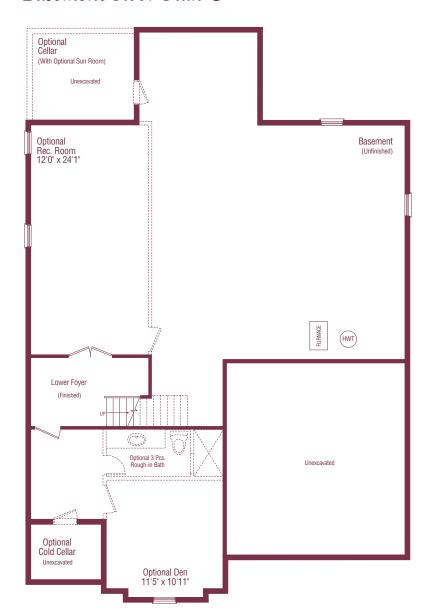

#### Main Floor Plan Elevation C



® Optional Window Detail with Fireplace



### Alternate Partial Main Floor Plan Elevation A





## Alternate Main Floor Plan Elevation C with golf cart storage



#### Alternate Partial Main Floor Plan Elevation B





## Optional Loft Floor Plan - 697 sq.ft.



## Optional Sun Room





## Basement Floor Plan C



#### Optional Basement A



#### Optional Basement B



|                                                | $\mathbf{A}$ | В    | C    |
|------------------------------------------------|--------------|------|------|
| SQUARE FOOTAGE-MAIN                            | 1758         | 1780 | 1761 |
| GOLF CART OPTION PLAN                          | 1816         | 1838 | 1819 |
| MAIN WITH OPTIONAL LOFT PLAN                   | 2455         | 2477 | 2458 |
| Golf Cart Option WITH OPTIONAL LOFT PLAN       | 2513         | 2535 | 2516 |
| (Includes 83 sq. ft. of finished lower level.) |              |      |      |