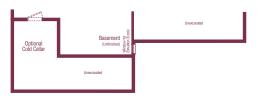

#### Main Floor Plan Elevation C



® Optional Window Detail with Fireplace



### Alternate Partial Main Floor Plan Elevation A





## Alternate Main Floor Plan Elevation C with golf cart storage



#### Alternate Partial Main Floor Plan Elevation B





## Optional Loft Floor Plan - 697 sq.ft.



## Optional Sun Room





## Basement Floor Plan C



#### Optional Basement A



#### Optional Basement B



|                                                | $\mathbf{A}$ | В    | C    |
|------------------------------------------------|--------------|------|------|
| SQUARE FOOTAGE-MAIN                            | 1758         | 1780 | 1761 |
| GOLF CART OPTION PLAN                          | 1816         | 1838 | 1819 |
| MAIN WITH OPTIONAL LOFT PLAN                   | 2455         | 2477 | 2458 |
| Golf Cart Option WITH OPTIONAL LOFT PLAN       | 2513         | 2535 | 2516 |
| (Includes 83 sq. ft. of finished lower level.) |              |      |      |