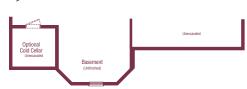

#### Main Floor Plan Elevation C



® Optional Window Detail with Fireplace



### Alternate Partial Main Floor Plan Elevation A





## Alternate Main Floor Plan Elevation C with golf cart storage



#### Alternate Partial Main Floor Plan Elevation B





## Optional Loft Floor Plan - 697 sq.ft.



## Optional Sun Room





## Basement Floor Plan C



#### Optional Basement A



#### Optional Basement B



|                                                | $\mathbf{A}$ | В    | C    |
|------------------------------------------------|--------------|------|------|
| SQUARE FOOTAGE-MAIN                            | 1758         | 1780 | 1761 |
| GOLF CART OPTION PLAN                          | 1816         | 1838 | 1819 |
| MAIN WITH OPTIONAL LOFT PLAN                   | 2455         | 2477 | 2458 |
| Golf Cart Option WITH OPTIONAL LOFT PLAN       | 2513         | 2535 | 2516 |
| (Includes 83 sq. ft. of finished lower level.) |              |      |      |