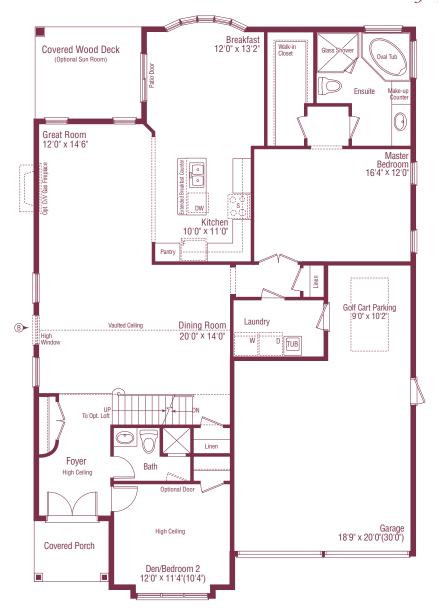

#### Main Floor Plan Elevation C



® Optional Window Detail with Fireplace



### Alternate Partial Main Floor Plan Elevation A





## Alternate Main Floor Plan Elevation C with golf cart storage



#### Alternate Partial Main Floor Plan Elevation B





## Optional Loft Floor Plan - 697 sq.ft.



## Optional Sun Room





## Basement Floor Plan C



#### Optional Basement A



#### Optional Basement B



|                                                | $\mathbf{A}$ | В    | C    |
|------------------------------------------------|--------------|------|------|
| SQUARE FOOTAGE-MAIN                            | 1758         | 1780 | 1761 |
| GOLF CART OPTION PLAN                          | 1816         | 1838 | 1819 |
| MAIN WITH OPTIONAL LOFT PLAN                   | 2455         | 2477 | 2458 |
| Golf Cart Option WITH OPTIONAL LOFT PLAN       | 2513         | 2535 | 2516 |
| (Includes 83 sq. ft. of finished lower level.) |              |      |      |