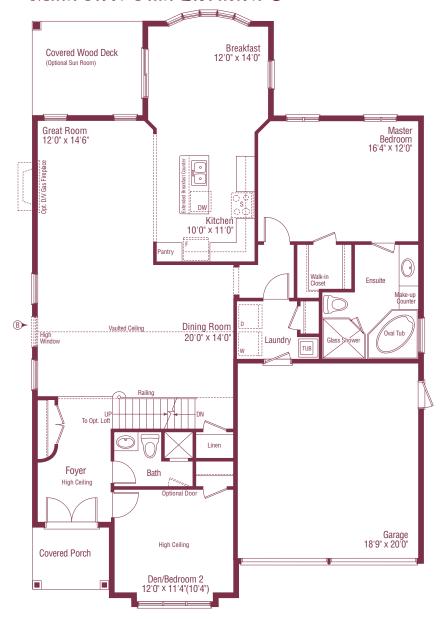

#### Main Floor Plan Elevation C



® Optional Window Detail with Fireplace



### Alternate Partial Main Floor Plan Elevation A





## Alternate Main Floor Plan Elevation C with golf cart storage



#### Alternate Partial Main Floor Plan Elevation B





## Optional Loft Floor Plan - 697 sq.ft.



## Optional Sun Room





## Basement Floor Plan C



#### Optional Basement A



#### Optional Basement B



|                                                | $\mathbf{A}$ | В    | C    |
|------------------------------------------------|--------------|------|------|
| SQUARE FOOTAGE-MAIN                            | 1758         | 1780 | 1761 |
| GOLF CART OPTION PLAN                          | 1816         | 1838 | 1819 |
| MAIN WITH OPTIONAL LOFT PLAN                   | 2455         | 2477 | 2458 |
| Golf Cart Option WITH