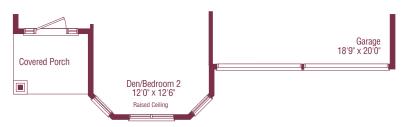

#### Main Floor Plan Elevation C



® Optional Window Detail with Fireplace



### Alternate Partial Main Floor Plan Elevation A





## Alternate Main Floor Plan Elevation C with golf cart storage



#### Alternate Partial Main Floor Plan Elevation B





## Optional Loft Floor Plan - 697 sq.ft.



## Optional Sun Room





## Basement Floor Plan C



#### Optional Basement A



#### Optional Basement B



|                                                | $\mathbf{A}$ | В    | C    |
|------------------------------------------------|--------------|------|------|
| SQUARE FOOTAGE-MAIN                            | 1758         | 1780 | 1761 |
| GOLF CART OPTION PLAN                          | 1816         | 1838 | 1819 |
| MAIN WITH OPTIONAL LOFT PLAN                   | 2455         | 2477 | 2458 |
| Golf Cart Option WITH OPTIONAL LOFT PLAN       | 2513         | 2535 | 2516 |
| (Includes 83 sq. ft. of finished lower level.) |              |      |      |