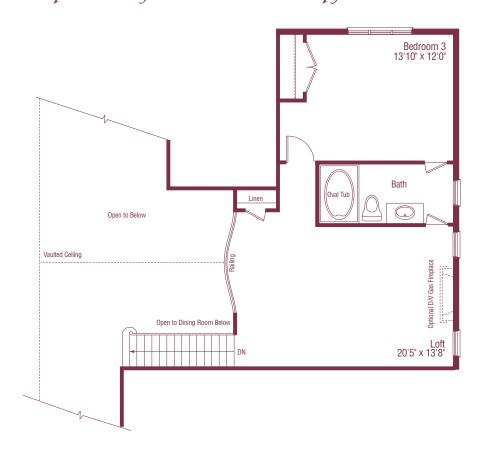

#### Main Floor Plan Elevation C



® Optional Window Detail with Fireplace



### Alternate Partial Main Floor Plan Elevation A





## Alternate Main Floor Plan Elevation C with golf cart storage



#### Alternate Partial Main Floor Plan Elevation B





## Optional Loft Floor Plan - 697 sq.ft.



## Optional Sun Room





## Basement Floor Plan C



#### Optional Basement A



#### Optional Basement B



|                                                | $\mathbf{A}$ | В    | C    |
|------------------------------------------------|--------------|------|------|
| SQUARE FOOTAGE-MAIN                            | 1758         | 1780 | 1761 |
| GOLF CART OPTION PLAN                          | 1816         | 1838 | 1819 |
| MAIN WITH OPTIONAL LOFT PLAN                   | 2455         | 2477 | 2458 |
| Golf Cart Option WITH OPTIONAL LOFT PLAN       | 2513         | 2535 | 2516 |
| (Includes 83 sq. ft. of finished lower level.) |              |      |      |