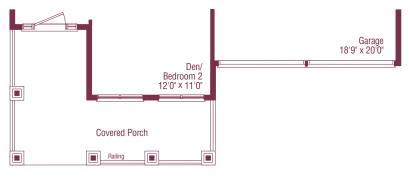

#### Main Floor Plan Elevation C



® Optional Window Detail with Fireplace



### Alternate Partial Main Floor Plan Elevation A





## Alternate Main Floor Plan Elevation C with golf cart storage



#### Alternate Partial Main Floor Plan Elevation B





## Optional Loft Floor Plan - 697 sq.ft.



## Optional Sun Room





## Basement Floor Plan C



#### Optional Basement A



#### Optional Basement B



|                                                | $\mathbf{A}$ | В    | C    |
|------------------------------------------------|--------------|------|------|
| SQUARE FOOTAGE-MAIN                            | 1758         | 1780 | 1761 |
| GOLF CART OPTION PLAN                          | 1816         | 1838 | 1819 |
| MAIN WITH OPTIONAL LOFT PLAN                   | 2455         | 2477 | 2458 |
| Golf Cart Option WITH OPTIONAL LOFT PLAN       | 2513         | 2535 | 2516 |
| (Includes 83 sq. ft. of finished lowe